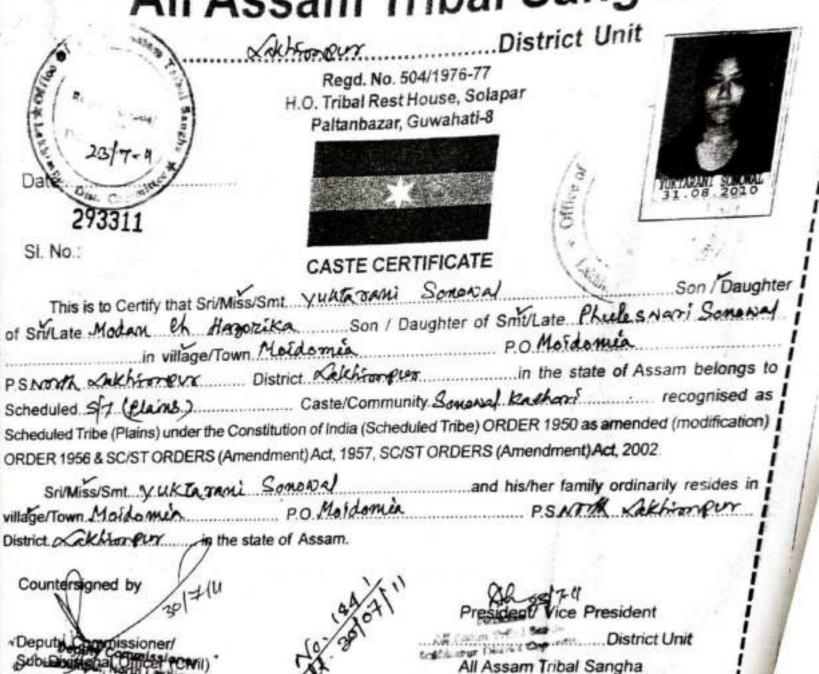

### FOLLWING ARE THE RESERVED CATEGORY CERTIFICATES OF STUDENTS ADMITTED IN THE COLLEGE DURING 2018-2023

Shorah

Dr. Sewali Borah Coordinator, IQAC College of Education, Nagaon

Principal
College of Education
Nagaon (Assam)

OF ASSAM

1754

OFFICE OF THE CHAIRMAN SUB-DIVISIONAL O.B.C. DEV. BOARD

GOHPUR SONITPUR

No.- SWG/CC/OBC/2003//-754

## CASTE CERTIFICATE

COUNTERSINGED BY

Gobpur Ethipi Officer

Gohpur, Sollitpur (Assam)

100, 318

Sub-Divisional © B.C Dev Boat (Nomak Bartian)

CHAIRMAN

Sub-Divisional O.B.C. Dev. Board.

Gohpur, Sonitpur (Assam)

Reiganka Bhuyan

ASSOCIATION (Registe El unige (he Sneles Registration) Act XXI 1860 and Guesgriffed by the State Govt. Date 25-5-10 | 16th B/S | ertified that Shrimati Sibani Bora Sonl Saughter Schril Bate (Father's Name) Probin Bora (Mother's Xame) Biju Bora of Nandanpur Village / Joan / J. E. Under Pulibor P. IS Jorhaf Noch...... Caste / Community / Tribe which is recognised as Other Backward Class / More Other Backward Class by the State Sovernment of Assam. Hel She is residing al Nandanpur Village / Jown / J. E. under Pulibor P. S. in the District of Torbat Assam President / C Counter Signature of Offices

All Assam Other Backward

Sibani Boca 6.09.18

(Sadar) Jorhal

GOVERNMENT OF ASSAM THE CHAIRMAN SUB-DIVISIONAL DEVELOPMENT BOARD FOR O BACKWARD CLASSES: TEZPUR 23/06/08 ... Dated Tezpur the .... CASTE CERTIFICATE Dutta This is to certify that Set Smil Junbasha Son/daughter of Sri/Late Molay hamfan Mother's Name Smt./Late of VIII/Town Mahabhaireb Ward NO-15 under leepwl P.S. in the Tezpur Sub- Division of the state of A belongs to " Bakarube'. Backward / More Other Backward Classes under the provisional state list 1975. STISMII/ Punbasha Dutta .....and bis/her family ordinarily res in village / Jown Mokabhai Sob word No-15 under Tezpur Sub - Division in the state of Ass Place Texpur 23/06/08 CHAIRMAN Sub-Divisional Development Board for Other Backward Classes, Tezpu Chair man Sub-District 11, 44 percent " - - -Deputy Commissioner, Sonitpur for other Backers 4 chas