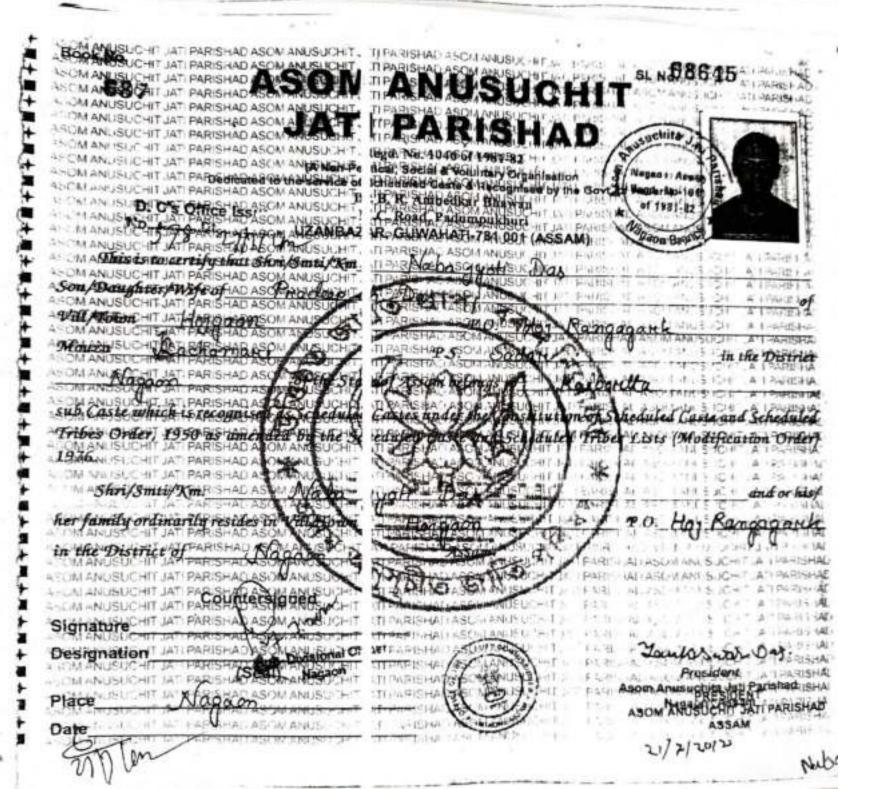

ssam, belongs                       |
| · Kai bertta' Community which is recognised as                                   |
| Scheduled Caste under Constitution (Scheduled Caste) order 1950 the Constitution |
| chedule Tribe) order 1956 amended from time to time.                             |

Counter Signature

D. C. 75. D. O., 16

Par. Ecy y Coner - Hand

Chairman,

AGAON : ASSAM

Chairman;

Sebi- Diffungi S. C. Dreib at

Poiswasizoti Puletian

Sub-Divisional Scheduled Caste Development Board, Date 18.6.04 3308 the is to Certify that Shrivismed She Khar Ayota Das ... of District Nagnott in the State of Assam, belongs ....... Community which is recognised as led Caste under Constitution (Scheduled Caste) order 1950 the Constitution de Tribe) order 1956 amended from time to time. NAGAON 1



অসম চৰকাৰ



## OFFICE OF THE DEPUTY COMMISSIONER :: NAGAON

Nagaon : Assam (MAGISTRACY BRANCH)

| Book No. Scheduled                      | d Caste Certificate                                     |
|-----------------------------------------|---------------------------------------------------------|
| SI. No. : 2011                          | Date 19/07/2014                                         |
| This is to certify that Shri / Smti (3) | akhali Sarkar                                           |
| Son / Daughter of Shri / Late Bo        | abul larka                                              |
| of VIII / Town Ram Krishna              | Road PO : Naggor .                                      |
| Mouza                                   | Road PO: Naywor :