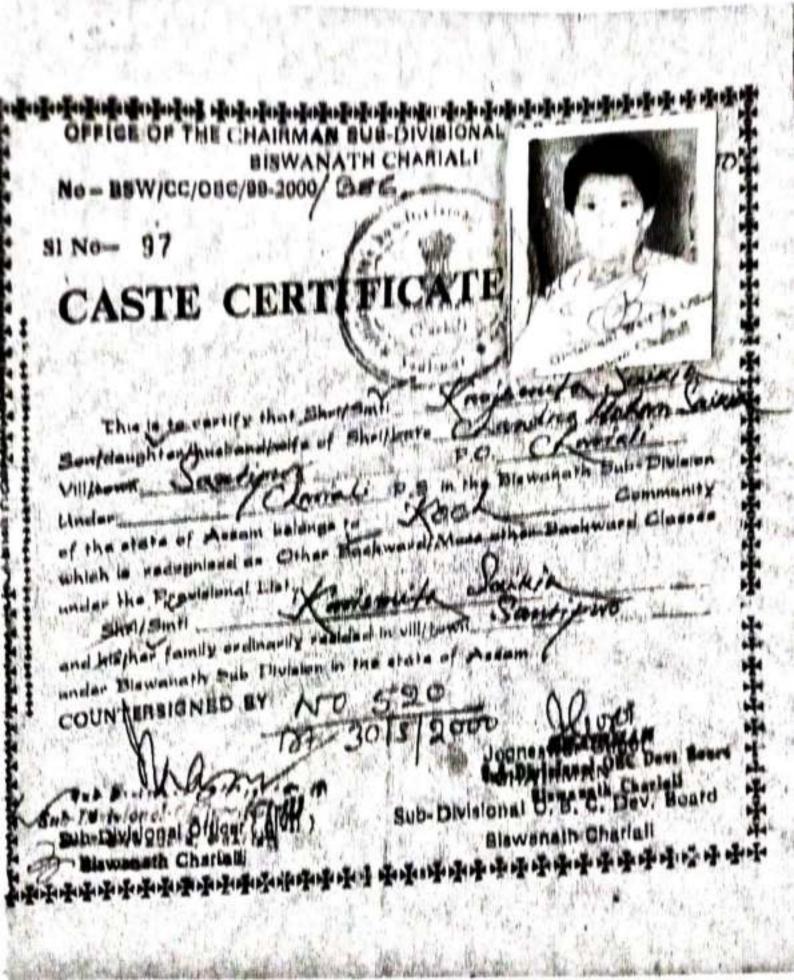

### OFFICE OF THE CHAIRMAN SUB DIVISIONAL BISWANATH CHARUAL NO BSW/EC/OBC/2001-200 Chariell This is Certify that Skr/Smt. 10 CTO Son/Daughter/Mustand Wife of Shrifthe 1/1/27 VILTOWN HOMBRAL TO Charac Under A S. C. S. COO MERCHAN Super Biswanath Sub-Develon of the State of Assam belong to Kticks & Polet which is recognised as Other Backward/More other Backward Classes under the Provisional list. and his /her family ordinanty resident in Will three ... under Biswanath Sub Provisional in the Seals of Assam. 211106 NO FAR A Counter Staned by B.C. Dev. Board

Jayata Paul