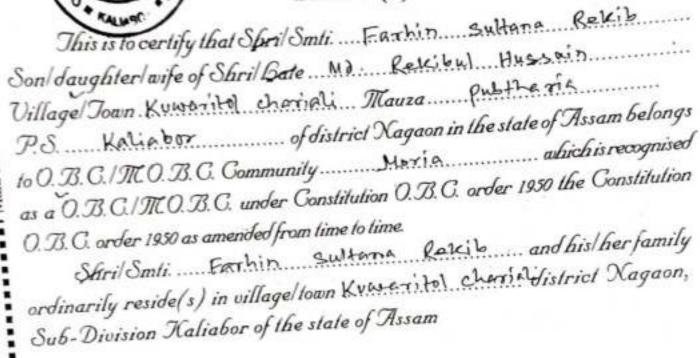

Purbasha Dutte

Sub-Divisional O.B.C. Development Board

KALIABOR : NAGAON : ASSAM
Office : S.D.W.O., Kaliabor

#### CASTE CERTIFICANE

Rule- 3 (2)

Book No.-3 Sl. No.- 270 Onte BUIL Retribor Royan Cu

101° (1/1)

Counter Signature
Joseph (Civily food & white

Modernoon Jogan Chaleman' "

Sub-Divisional O.B.C. Div.Board .

LikhamoniDelson