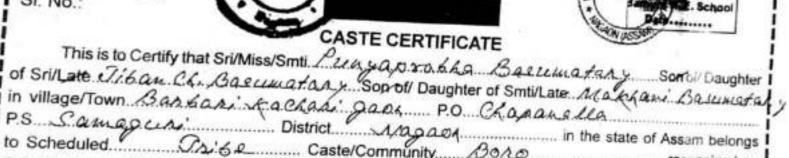

### FOLLWING ARE THE RESERVED CATEGORY CERTIFICATES OF STUDENTS ADMITTED IN THE COLLEGE DURING 2018-2023

Shorah

Dr. Sewali Borah Coordinator, IQAC College of Education, Nagaon

Principal
College of Education
Nagaon (Assam)