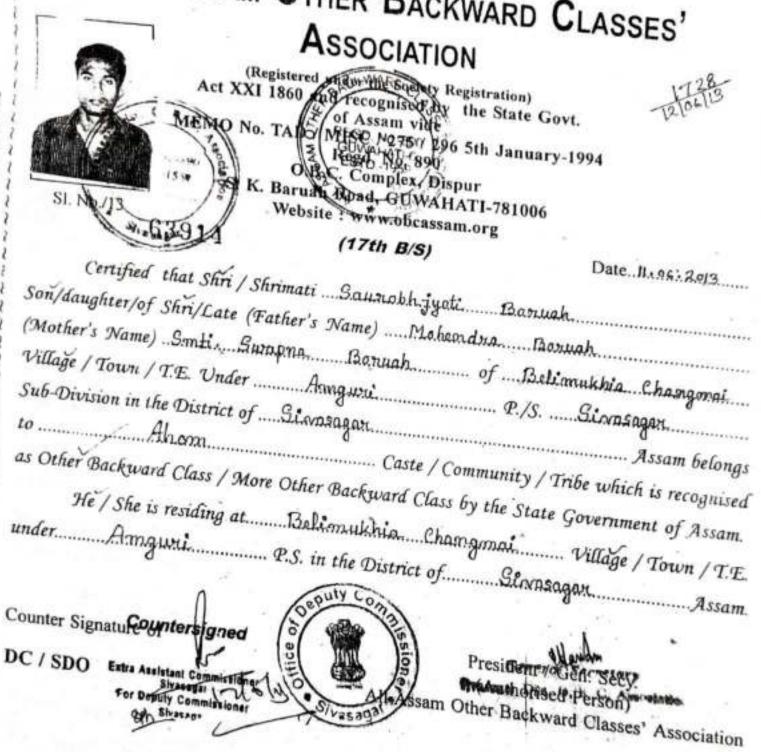

S. K. Baruab Road, GUWAHATI-781006

Website ! www.obcassam.org

[ 17th B/S ]

Date 7787 2012

| 0                                                                                  |
|------------------------------------------------------------------------------------|
| Certified that Shri / Shrimati Parishmita Rajkhowa                                 |
| Son/daughter/of Shri/Late (Father's Name) Suria Raykh Rus                          |
| (Mother's Name) Mrs. Junu Rajkhana of Deman Konware Demny                          |
| Village /Town / T. E. Under Demos P. / S. Sivaragar                                |
| Sub-Division in the District of Strangart Assam belongs                            |
| to Ahem Caste / Community / Tribe which is recognised as                           |
| Other Backward Class / More Other Backward Class by the State Government of Assam. |
| He / She is residing at Demon Kanware Delingie Village / Town / T. E.              |
| under Demon P. S. in the District of Sixanagart Assam.                             |
| Miditional Deputy Commission CB III Li                                             |
| Counter Stepolitica of President /. Gen- Setylo                                    |
| DC / SDO (Authorised Person) All Assam Other Backward Classes' Association         |
| A 2411                                                                             |