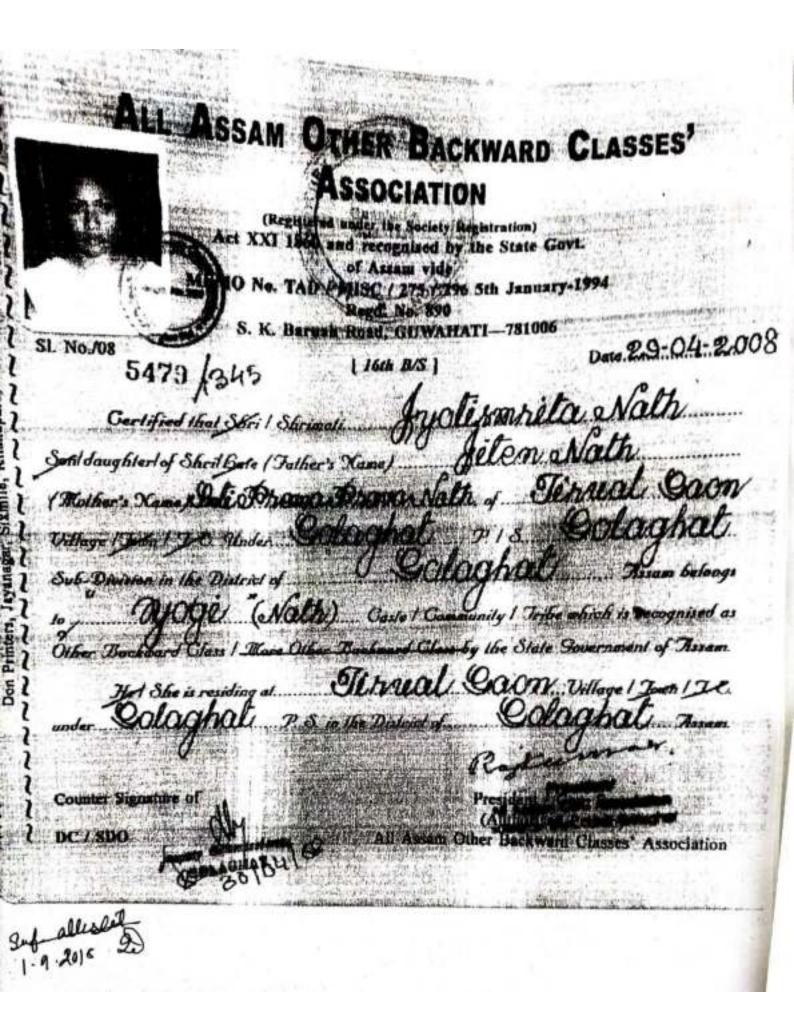

Date 14-08-2010

Soldaughter of Shril Gale (Father's Xame) HOMOCHYOUN BOTTO
(Mother's Xame Mark) Philamonni Borrow Detryacon Card No.

(Mother's Xame Mark) Philamonni Borrow Detryacon Card No.

(Wage | Town | To. Under Detryacon P. | S. Colonghol

Sub-Division in the District of Colonghol

Sub-Division in the District of Caste | Community | Tribe which is recognised as

Other Backward Class | More Other Backward Class by the State Sovernment of Assam

Well She is residing at Detryacon Borrow Detryacon To.

Under Detryacon P. S. in the District of Colonghol Assam

Counter Signature of

DC / SDO

Jayanagar, Sixmile, Khanapara,

Sub-Divisional Officers
For Deputy Commissional
Golaghat 15(06)

PRESIDENT
President Asself OBC Association
(Au Golaghat Disc Whit, Golaghat

All Assam Other Backward Classes Association

Self softested Sikhamita Boa

ASSOCIATION recognised By the State Govt. / MISO-1 205 / 296 5th January-1994 Sl. No./10 Date 09-04-10 16th B/S 1 Gerlified ibal Stort Strimati Suman Phukan Sont daughter of Shril Gate ( Talber's Xame) I rema Shar Phukan (Mother's Xame Bout, Sarisjini Phukan of Borpalaria Village Boan 120 Under Dhemaji P. 15 Themaji Sub-Division in the District of ..... The suray ..... Assam belongs Thom ...... Caste | Commanity | Tribe which is recognised as Other Backward Class / More Other Backward Class by the State Sovernment of Assam. Het She is residing al Borpalaria under Themaji .... P. S. in the District of Themaji .... Anon 10-997 pt-30-4-2010 Counter Short Depoty Commissiones **Chemes** DC / SDO