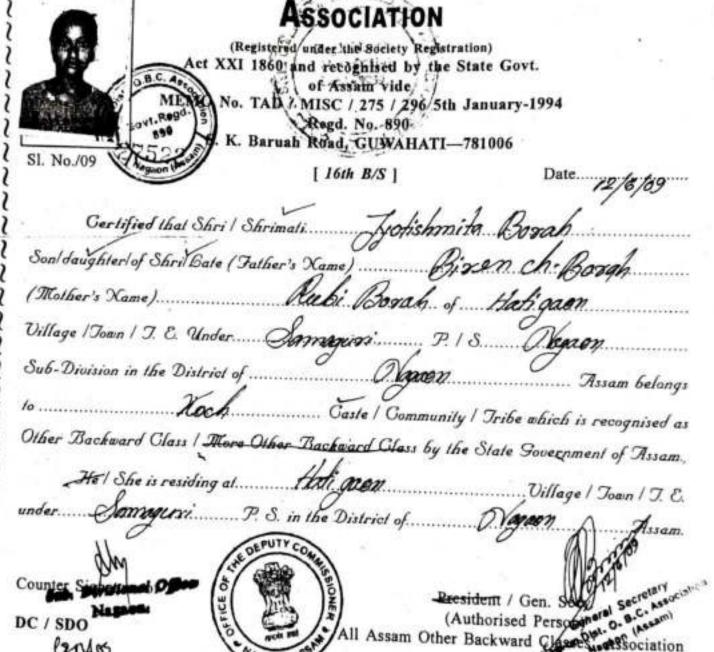

Gohpur, Sonitpur (Assam)

Reiganka Bhuyan

ASSOCIATION (Registe El unige (he Sneles Registration) Act XXI 1860 and Guesgriffed by the State Govt. Date 25-5-10 | 16th B/S | ertified that Shrimati Sibani Bora Sonl Saughter Schril Bate (Father's Name) Probin Bora (Mother's Xame) Biju Bora of Nandanpur Village / Joan / J. E. Under Pulibor P. IS Jorhaf Noch...... Caste / Community / Tribe which is recognised as Other Backward Class / More Other Backward Class by the State Sovernment of Assam. Hel She is residing al Nandanpur Village / Jown / J. E. under Pulibor P. S. in the District of Torbat Assam President / C Counter Signature of Offices

All Assam Other Backward

Sibani Boca 6.09.18

(Sadar) Jorhal

GOVERNMENT OF ASSAM THE CHAIRMAN SUB-DIVISIONAL DEVELOPMENT BOARD FOR O BACKWARD CLASSES: TEZPUR 23/06/08 ... Dated Tezpur the .... CASTE CERTIFICATE Dutta This is to certify that Set Smil Junbasha Son/daughter of Sri/Late Molay hamfan Mother's Name Smt./Late of VIII/Town Mahabhaireb Ward NO-15 under leepwl P.S. in the Tezpur Sub- Division of the state of A belongs to " Bakarube'. Backward / More Other Backward Classes under the provisional state list 1975. STISMII/ Punbasha Dutta .....and bis/her family ordinarily res in village / Jown Mokabhai Sob word No-15 under Tezpur Sub - Division in the state of Ass Place Texpur 23/06/08 CHAIRMAN Sub-Divisional Development Board for Other Backward Classes, Tezpu Chair man Sub-District 11, 44 percent " - - -Deputy Commissioner, Sonitpur for other Backers 4 chas