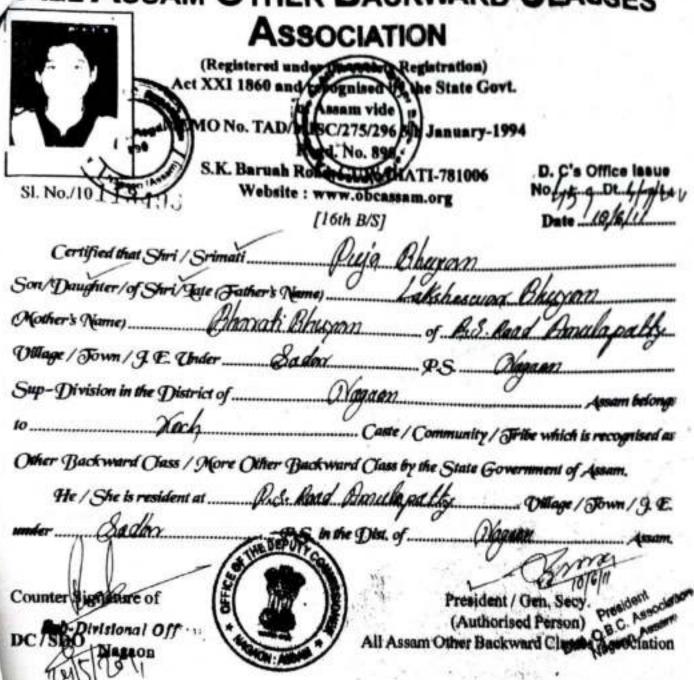

ASSOCIATION Act XXI 1860 and Flenguilled by the State Govt. MEMONO. TAD / MISC / 275 / 296 5th January-1994 K. Barush Road, GUWAHATI-781006 16th B/S 1

Certified that Shri I Shrimati ... Kastuni . Autta Medi: Souldaughter of Shril Bate ( Tather's Xame) Nillim Kamel Medhi (Mother's Xame). Sadan PIS. Nagar. Sub-Division in the District of ...... Digath ..... Assam belongs "Koch " Caste / Community / Tribe which is recognised as Other Backward Class / Mare Other Backward Class by the State Sovernment of Assam. .... Village / Joan / J. C. He I She is residing at Faugdani patty under Oadan P. S. in the Districted President / Gen. Secy. pre Counter Signature (Authorised Person) O.B.C. Other Backward Classes